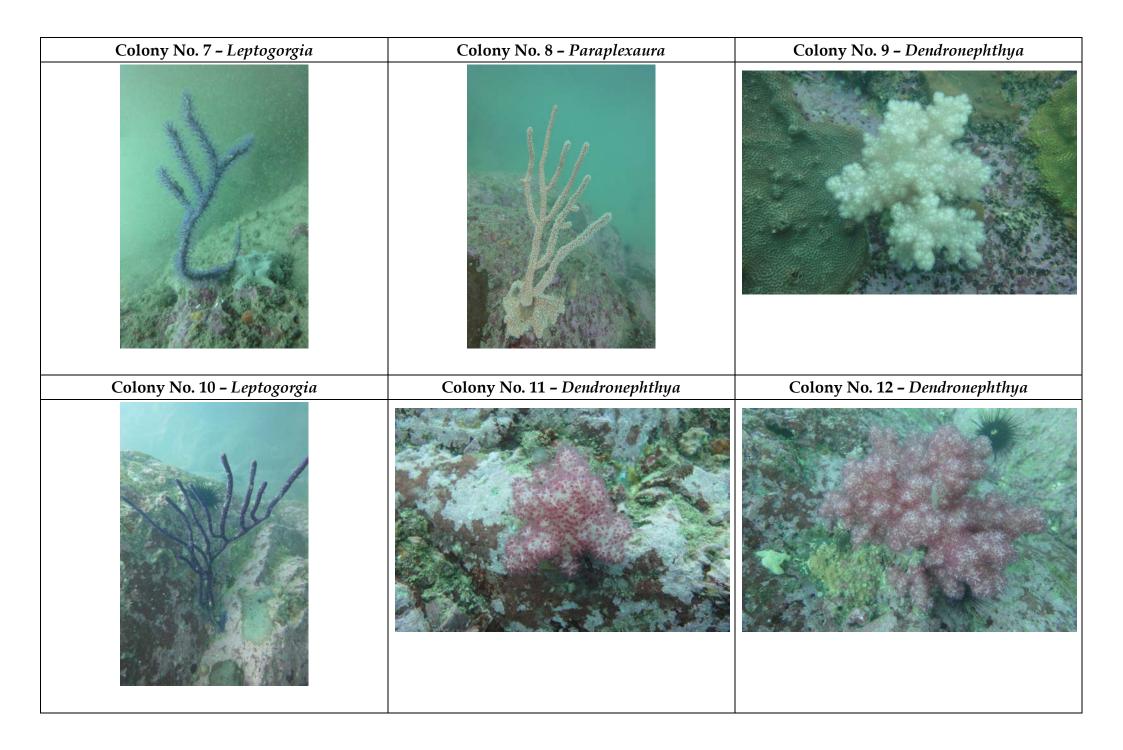

Annex A3 Photographic Records of Hard Coral Colonies Assessed at Zone A – Cape Collinson during the Coral Colony Monitoring for the February 2014 Post-Project Coral Monitoring Survey

Annex A4 Photographic Records of Octocoral/ Black Coral Colonies Assessed at Zone A - Cape Collinson during the Coral Colony Monitoring for the February 2014 Post-Project Coral Monitoring Survey