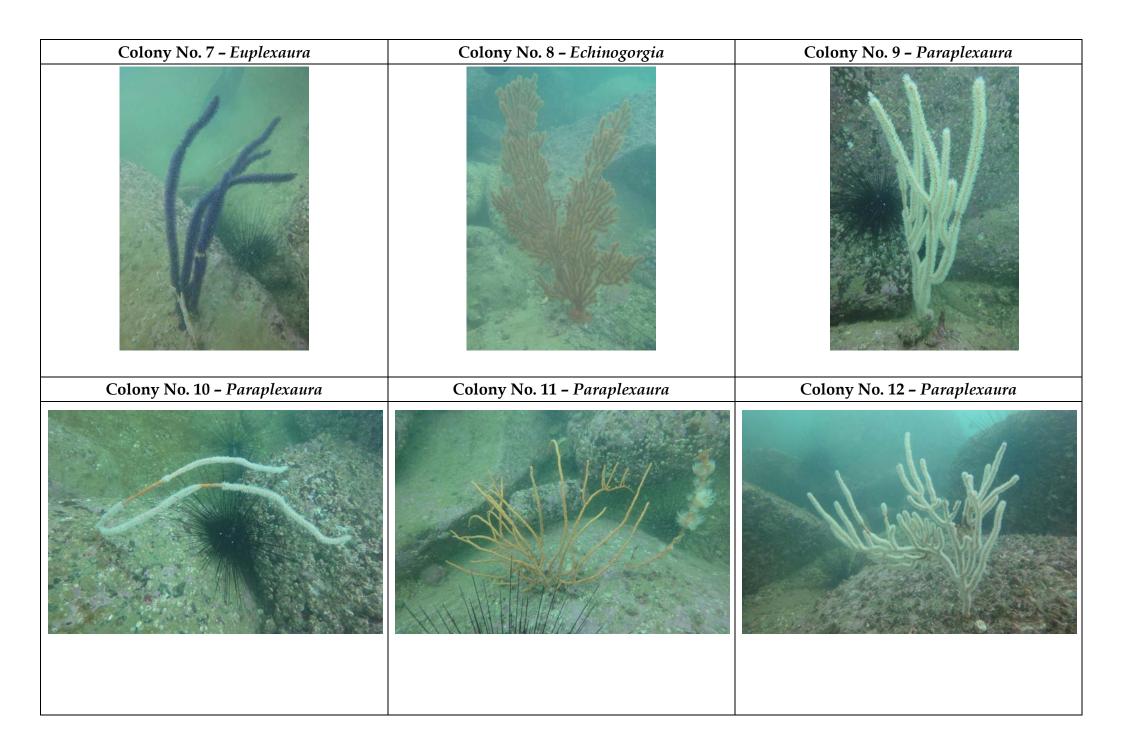

Annex A5 Photographic Records of Hard Coral Colonies Assessed at Zone C - Tung Lung Chau during the Coral Colony Monitoring for the February 2014 Post-Project Coral Monitoring Survey

Annex A6 Photographic Records of Octocoral/ Black Coral Colonies Assessed at Zone C - Tung Lung Chau during the Coral Colony Monitoring for the February 2014 Post-Project Coral Monitoring Survey