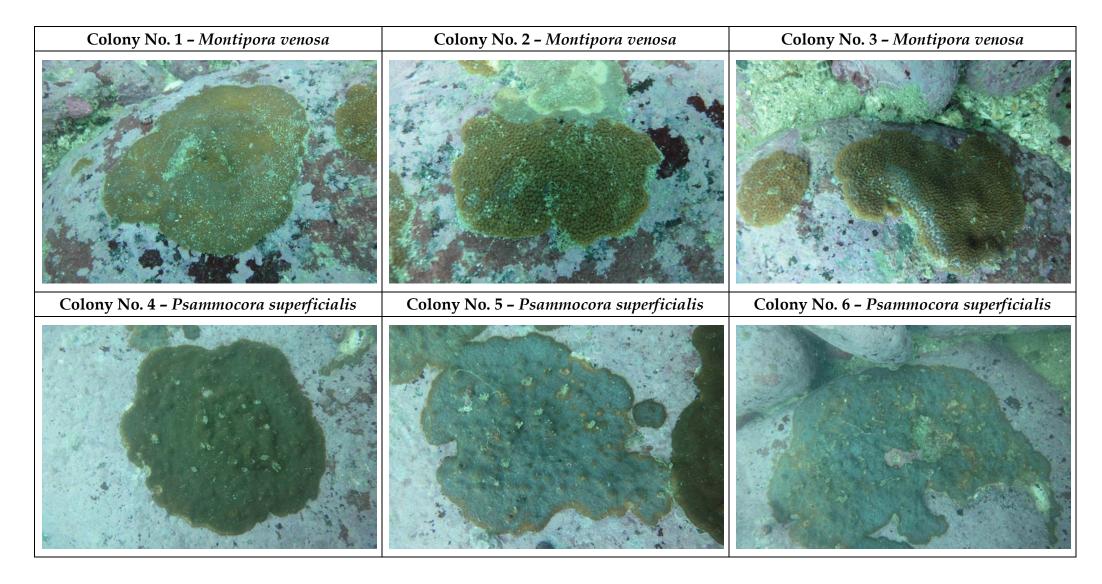

Annex A3 Photographic Records of Hard Coral Colonies Assessed at Zone A – Cape Collinson during the Coral Colony Monitoring for the February 2014 Post-Project Coral Monitoring Survey

Annex A4 Photographic Records of Octocoral/ Black Coral Colonies Assessed at Zone A - Cape Collinson during the Coral Colony Monitoring for the February 2014 Post-Project Coral Monitoring Survey