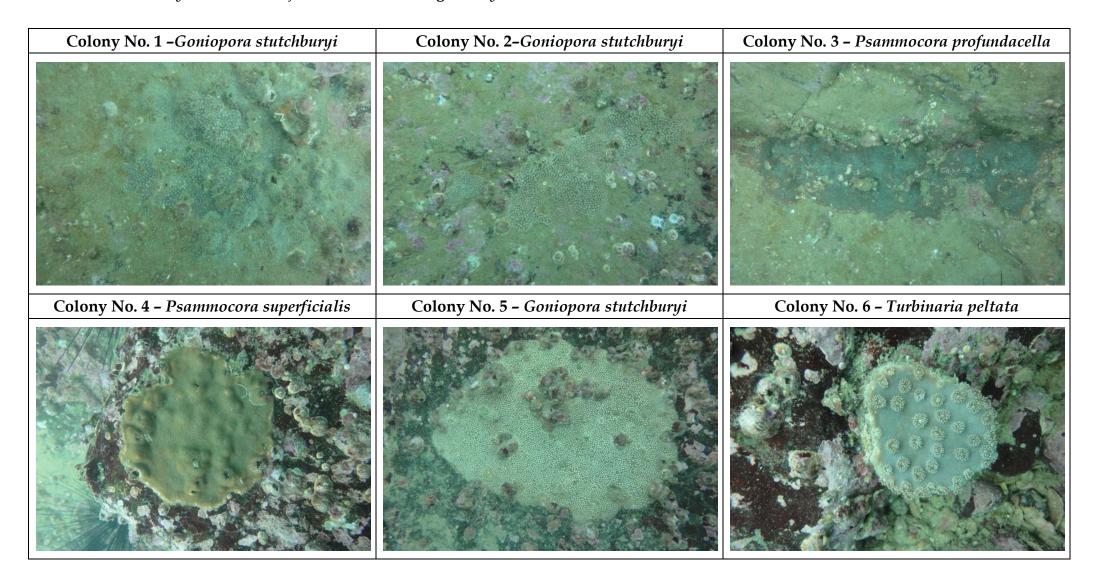

Annex A3 Photographic Records of Hard Coral Colonies Assessed at Zone A – Cape Collinson during the Coral Colony Monitoring for the February 2014 Post-Project Coral Monitoring Survey

Annex A4 Photographic Records of Octocoral/ Black Coral Colonies Assessed at Zone A - Cape Collinson during the Coral Colony Monitoring for the February 2014 Post-Project Coral Monitoring Survey