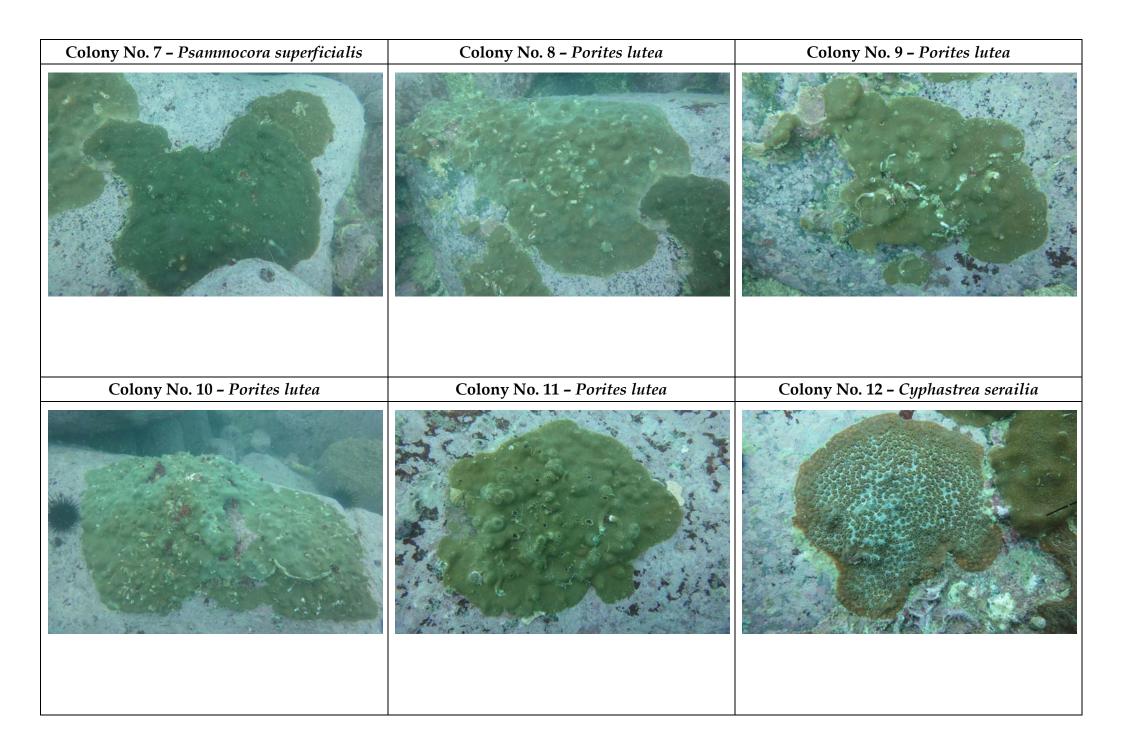

Annex A3 Photographic Records of Hard Coral Colonies Assessed at Zone A – Cape Collinson during the Coral Colony Monitoring for the February 2014 Post-Project Coral Monitoring Survey

Annex A4 Photographic Records of Octocoral/ Black Coral Colonies Assessed at Zone A - Cape Collinson during the Coral Colony Monitoring for the February 2014 Post-Project Coral Monitoring Survey