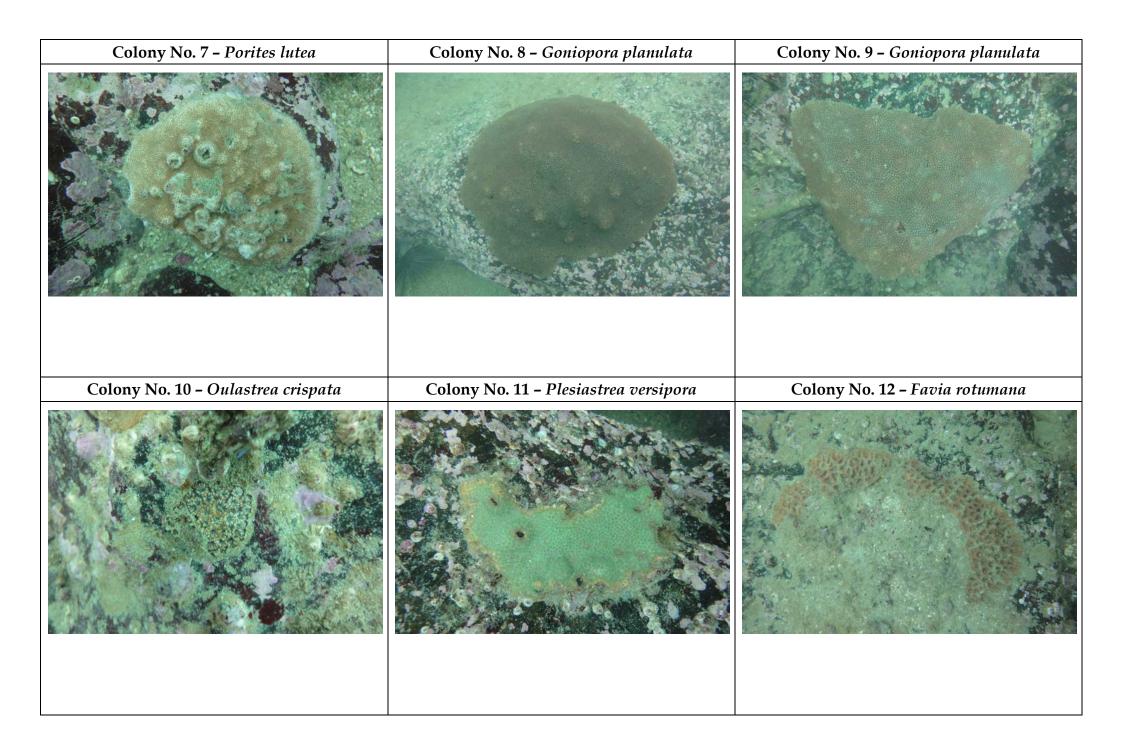

Annex A3 Photographic Records of Hard Coral Colonies Assessed at Zone A – Cape Collinson during the Coral Colony Monitoring for the February 2014 Post-Project Coral Monitoring Survey

Annex A4 Photographic Records of Octocoral/ Black Coral Colonies Assessed at Zone A - Cape Collinson during the Coral Colony Monitoring for the February 2014 Post-Project Coral Monitoring Survey